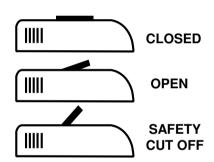

## **3 Position Safety Cover**

The ShredSafe cover has 3 positions:

**Position 1** Closed – Only CD shredding is possible through the marked slot. This prevents fingers and objects from being put into the shredder.

**Position 2** Open, Normal Operation – For shredding paper and credit cards. The central position allows for normal shredding operation.

Position 3 Fully open, safety power off - Shredder not operational.

If fingers or objects are pushed into the entry slot when in position 2, then the ShredSafe cover will be pushed open fully, cutting the power to the shredder and preventing injury or damage.

The power indicator light will be off when in this position, and the shredder will not operate until the safety cover is returned to position2.